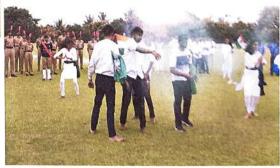

76th Independence Day 2022" will be celebrated on 15th August 2022, Monday in our campus. Chief Guest **Dr. Poornima Jogi .S** NSS implementation officer,

Youth Empowerment and Sports Department Government of Karnataka. Sri. B. Manjunath Executive Director DBIT, this event start by Invocation Song by Ms.Bhargavi NSS Volunteers, Welcome Speech by Prof. Umashankar B S Principal, DBIT, followed by NCC cadets march and the National Flag will be hoisted at 09:00 am by our Guest Dr. Poornima Jogi .S & Flag salutation will be followed by the National Anthem and Group sinning & Solo Dance by our NSS volunteers. Dr. Poorniman Jogi S Speech on 76th Independence Day celebration in our college campus & NSS, NCC volunteers, Staff and faculty members are participated in this event. Dr.Nagabhushan B S Dean Academic, DBIT delivered presidential remarks and spoke about the importance of independence and freedom fighters of India. Dr. Ramesh R L Director of IQAC & HOD Department of Civil and Few Faculty members also shared their thoughts on this occasion. The programme ended successfully with vote of thanks. The programme was coordinated by Dr. Kumaraswamy Physical Education Director and Prof. Ragavendra D, NCC CTO, DBIT, under the guidance of Principal, Prof. Umashankar B S.

#### Cultural Team Drama And Dance Performanc:-

0