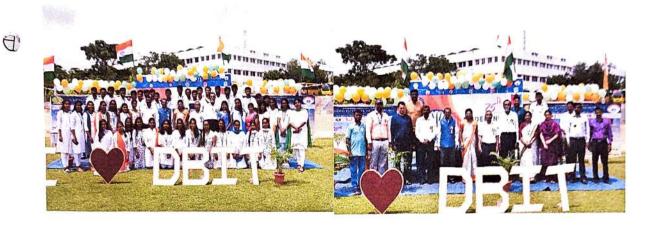

76th Independence Day 2022" will be celebrated on 15th August 2022, Monday in our campus. Chief Guest **Dr. Poornima Jogi .S** NSS implementation officer,

Youth Empowerment and Sports Department Government of Karnataka. Sri. B. Manjunath Executive Director DBIT, this event start by Invocation Song by Ms.Bhargavi NSS Volunteers, Welcome Speech by Prof. Umashankar B S Principal, DBIT, followed by NCC cadets march and the National Flag will be hoisted at 09:00 am by our Guest Dr. Poornima Jogi .S & Flag salutation will be followed by the National Anthem and Group sinning & Solo Dance by our NSS volunteers. Dr. Poorniman Jogi S Speech on 76th Independence Day celebration in our college campus & NSS, NCC volunteers, Staff and faculty members are participated in this event. Dr.Nagabhushan B S Dean Academic, DBIT delivered presidential remarks and spoke about the importance of independence and freedom fighters of India. Dr. Ramesh R L Director of IQAC & HOD Department of Civil and Few Faculty members also shared their thoughts on this occasion. The programme ended successfully with vote of thanks. The programme was coordinated by Dr. Kumaraswamy Physical Education Director and Prof. Ragavendra D, NCC CTO, DBIT, under the guidance of Principal, Prof. Umashankar B S.

#### ORGANIZING CHAIRS

Dr. Kumarswamy PED, DBIT

Prof. Umashankar BS Principal, DBIT

Dr. R L Ramesh **IQAC-Director**, **DBIT** 

Dr. B S Nagabhushan Dean-Academics, DBIT

Come join us in the Grand Patriotic Event