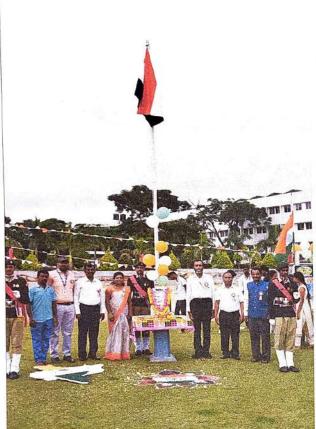

76th Independence Day 2022" will be celebrated on 15th August 2022, Monday in our campus. Chief Guest **Dr. Poornima Jogi .S** NSS implementation officer,

Youth Empowerment and Sports Department Government of Karnataka. Sri. B. Manjunath Executive Director DBIT, this event start by Invocation Song by Ms.Bhargavi NSS Volunteers, Welcome Speech by Prof. Umashankar B S Principal, DBIT, followed by NCC cadets march and the National Flag will be hoisted at 09:00 am by our Guest Dr. Poornima Jogi .S & Flag salutation will be followed by the National Anthem and Group sinning & Solo Dance by our NSS volunteers. Dr. Poorniman Jogi S Speech on 76th Independence Day celebration in our college campus & NSS, NCC volunteers, Staff and faculty members are participated in this event. Dr.Nagabhushan B S Dean Academic, DBIT delivered presidential remarks and spoke about the importance of independence and freedom fighters of India. Dr. Ramesh R L Director of IQAC & HOD Department of Civil and Few Faculty members also shared their thoughts on this occasion. The programme ended successfully with vote of thanks. The programme was coordinated by Dr. Kumaraswamy Physical Education Director and Prof. Ragavendra D, NCC CTO, DBIT, under the guidance of Principal, Prof. Umashankar B S.