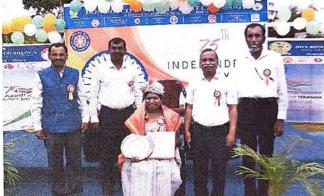

76th Independence Day 2022" will be celebrated on 15th August 2022, Monday in our campus. Chief Guest **Dr. Poornima Jogi .S** NSS implementation officer,

Youth Empowerment and Sports Department Government of Karnataka. Sri. B. Manjunath Executive Director DBIT, this event start by Invocation Song by Ms.Bhargavi NSS Volunteers, Welcome Speech by Prof. Umashankar B S Principal, DBIT, followed by NCC cadets march and the National Flag will be hoisted at 09:00 am by our Guest Dr. Poornima Jogi .S & Flag salutation will be followed by the National Anthem and Group sinning & Solo Dance by our NSS volunteers. Dr. Poorniman Jogi S Speech on 76th Independence Day celebration in our college campus & NSS, NCC volunteers, Staff and faculty members are participated in this event. Dr.Nagabhushan B S Dean Academic, DBIT delivered presidential remarks and spoke about the importance of independence and freedom fighters of India. Dr. Ramesh R L Director of IQAC & HOD Department of Civil and Few Faculty members also shared their thoughts on this occasion. The programme ended successfully with vote of thanks. The programme was coordinated by Dr. Kumaraswamy Physical Education Director and Prof. Ragavendra D, NCC CTO, DBIT, under the guidance of Principal, Prof. Umashankar B S.