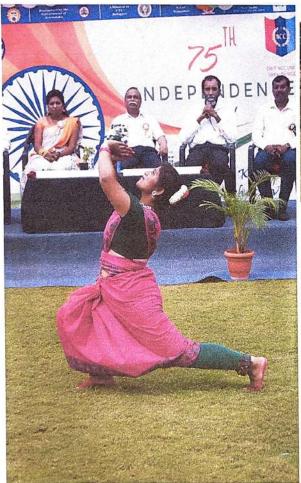

76th Independence Day 2022" will be celebrated on 15th August 2022, Monday in our campus. Chief Guest **Dr. Poornima Jogi .S** NSS implementation officer,

Youth Empowerment and Sports Department Government of Karnataka. Sri. B. Manjunath Executive Director DBIT, this event start by Invocation Song by Ms.Bhargavi NSS Volunteers, Welcome Speech by Prof. Umashankar B S Principal, DBIT, followed by NCC cadets march and the National Flag will be hoisted at 09:00 am by our Guest Dr. Poornima Jogi .S & Flag salutation will be followed by the National Anthem and Group sinning & Solo Dance by our NSS volunteers. Dr. Poorniman Jogi S Speech on 76th Independence Day celebration in our college campus & NSS, NCC volunteers, Staff and faculty members are participated in this event. Dr.Nagabhushan B S Dean Academic, DBIT delivered presidential remarks and spoke about the importance of independence and freedom fighters of India. Dr. Ramesh R L Director of IQAC & HOD Department of Civil and Few Faculty members also shared their thoughts on this occasion. The programme ended successfully with vote of thanks. The programme was coordinated by Dr. Kumaraswamy Physical Education Director and Prof. Ragavendra D, NCC CTO, DBIT, under the guidance of Principal, Prof. Umashankar B S.

#### Cultural Team Drama And Dance Performanc:-

0