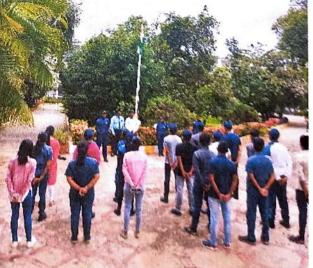

76th Independence Day 2022" will be celebrated on 15th August 2022, Monday in our campus. Chief Guest **Dr. Poornima Jogi .S** NSS implementation officer,

Youth Empowerment and Sports Department Government of Karnataka. Sri. B. Manjunath Executive Director DBIT, this event start by Invocation Song by Ms.Bhargavi NSS Volunteers, Welcome Speech by Prof. Umashankar B S Principal, DBIT, followed by NCC cadets march and the National Flag will be hoisted at 09:00 am by our Guest Dr. Poornima Jogi .S & Flag salutation will be followed by the National Anthem and Group sinning & Solo Dance by our NSS volunteers. Dr. Poorniman Jogi S Speech on 76th Independence Day celebration in our college campus & NSS, NCC volunteers, Staff and faculty members are participated in this event. Dr.Nagabhushan B S Dean Academic, DBIT delivered presidential remarks and spoke about the importance of independence and freedom fighters of India. Dr. Ramesh R L Director of IQAC & HOD Department of Civil and Few Faculty members also shared their thoughts on this occasion. The programme ended successfully with vote of thanks. The programme was coordinated by Dr. Kumaraswamy Physical Education Director and Prof. Ragavendra D, NCC CTO, DBIT, under the guidance of Principal, Prof. Umashankar B S.