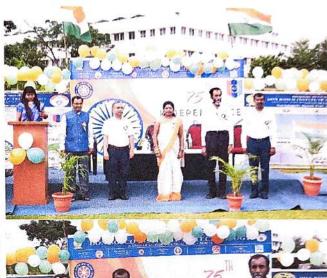

76th Independence Day 2022" will be celebrated on 15th August 2022, Monday in our campus. Chief Guest **Dr. Poornima Jogi .S** NSS implementation officer,

Youth Empowerment and Sports Department Government of Karnataka. Sri. B. Manjunath Executive Director DBIT, this event start by Invocation Song by Ms.Bhargavi NSS Volunteers, Welcome Speech by Prof. Umashankar B S Principal, DBIT, followed by NCC cadets march and the National Flag will be hoisted at 09:00 am by our Guest Dr. Poornima Jogi .S & Flag salutation will be followed by the National Anthem and Group sinning & Solo Dance by our NSS volunteers. Dr. Poorniman Jogi S Speech on 76th Independence Day celebration in our college campus & NSS, NCC volunteers, Staff and faculty members are participated in this event. Dr.Nagabhushan B S Dean Academic, DBIT delivered presidential remarks and spoke about the importance of independence and freedom fighters of India. Dr. Ramesh R L Director of IQAC & HOD Department of Civil and Few Faculty members also shared their thoughts on this occasion. The programme ended successfully with vote of thanks. The programme was coordinated by Dr. Kumaraswamy Physical Education Director and Prof. Ragavendra D, NCC CTO, DBIT, under the guidance of Principal, Prof. Umashankar B S.