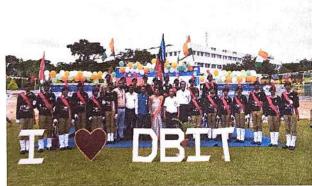

76th Independence Day 2022" will be celebrated on 15th August 2022, Monday in our campus. Chief Guest **Dr. Poornima Jogi .S** NSS implementation officer,

Youth Empowerment and Sports Department Government of Karnataka. Sri. B. Manjunath Executive Director DBIT, this event start by Invocation Song by Ms.Bhargavi NSS Volunteers, Welcome Speech by Prof. Umashankar B S Principal, DBIT, followed by NCC cadets march and the National Flag will be hoisted at 09:00 am by our Guest Dr. Poornima Jogi .S & Flag salutation will be followed by the National Anthem and Group sinning & Solo Dance by our NSS volunteers. Dr. Poorniman Jogi S Speech on 76th Independence Day celebration in our college campus & NSS, NCC volunteers, Staff and faculty members are participated in this event. Dr.Nagabhushan B S Dean Academic, DBIT delivered presidential remarks and spoke about the importance of independence and freedom fighters of India. Dr. Ramesh R L Director of IQAC & HOD Department of Civil and Few Faculty members also shared their thoughts on this occasion. The programme ended successfully with vote of thanks. The programme was coordinated by Dr. Kumaraswamy Physical Education Director and Prof. Ragavendra D, NCC CTO, DBIT, under the guidance of Principal, Prof. Umashankar B S.