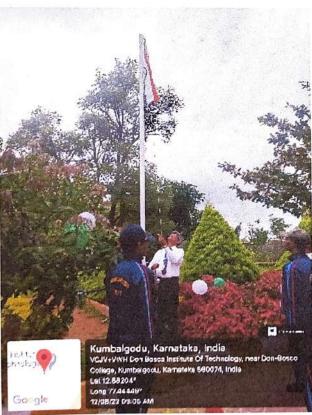

#### (i) Har Ghar Tiranga

As for the direction from AICTE & VTU, all college needs to conduct "Har Ghar Tiranga" from 13th to 15th August 2022 i.e. to hoist a National Flag on a college campus in a different location to celebrate the "Azadi ka Amrit Mahotsav".

We received overwhelming response from student community for both the events. About 268 students from NSS & NSS took part in Har Ghar Tiranga event.

Prof. Umashankar B S Principal DBIT, inaugurated the first day event like hoisting National Flag in college campus on 11th August 2022, Day - 02 flag hosted by Dr.

Ramesh L R HOD of Civil & IQAC Director DBIT, Dr. Shivanna HOD of ME and Dr.

Raghavendra B K HOD of ISE. Day-03, Flag Hosted by Dr. B S Nagabhushan Dean Academics DBIT, Dr. Anguraja R HOD of EEE, and Dr. Shivakumar K B HOD of CSE. Day - 04, flag hosted by, Dr.Maheshwarappa A N HOD of ECE, Dr.Somaraya B Tallolli Chief librarian, DBIT and Prof. Ragavendra D NCC CTO, DBIT.