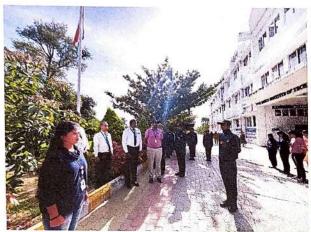

76th Independence Day 2022" will be celebrated on 15th August 2022, Monday in our campus. Chief Guest **Dr. Poornima Jogi .S** NSS implementation officer,

Youth Empowerment and Sports Department Government of Karnataka. Sri. B. Manjunath Executive Director DBIT, this event start by Invocation Song by Ms.Bhargavi NSS Volunteers, Welcome Speech by Prof. Umashankar B S Principal, DBIT, followed by NCC cadets march and the National Flag will be hoisted at 09:00 am by our Guest Dr. Poornima Jogi .S & Flag salutation will be followed by the National Anthem and Group sinning & Solo Dance by our NSS volunteers. Dr. Poorniman Jogi S Speech on 76th Independence Day celebration in our college campus & NSS, NCC volunteers, Staff and faculty members are participated in this event. Dr.Nagabhushan B S Dean Academic, DBIT delivered presidential remarks and spoke about the importance of independence and freedom fighters of India. Dr. Ramesh R L Director of IQAC & HOD Department of Civil and Few Faculty members also shared their thoughts on this occasion. The programme ended successfully with vote of thanks. The programme was coordinated by Dr. Kumaraswamy Physical Education Director and Prof. Ragavendra D, NCC CTO, DBIT, under the guidance of Principal, Prof. Umashankar B S.