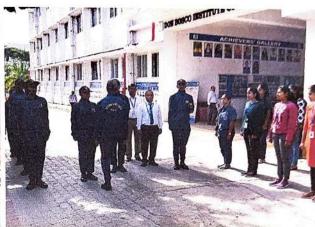

76th Independence Day 2022" will be celebrated on 15th August 2022, Monday in our campus. Chief Guest **Dr. Poornima Jogi .S** NSS implementation officer,

Youth Empowerment and Sports Department Government of Karnataka. Sri. B. Manjunath Executive Director DBIT, this event start by Invocation Song by Ms.Bhargavi NSS Volunteers, Welcome Speech by Prof. Umashankar B S Principal, DBIT, followed by NCC cadets march and the National Flag will be hoisted at 09:00 am by our Guest Dr. Poornima Jogi .S & Flag salutation will be followed by the National Anthem and Group sinning & Solo Dance by our NSS volunteers. Dr. Poorniman Jogi S Speech on 76th Independence Day celebration in our college campus & NSS, NCC volunteers, Staff and faculty members are participated in this event. Dr.Nagabhushan B S Dean Academic, DBIT delivered presidential remarks and spoke about the importance of independence and freedom fighters of India. Dr. Ramesh R L Director of IQAC & HOD Department of Civil and Few Faculty members also shared their thoughts on this occasion. The programme ended successfully with vote of thanks. The programme was coordinated by Dr. Kumaraswamy Physical Education Director and Prof. Ragavendra D, NCC CTO, DBIT, under the guidance of Principal, Prof. Umashankar B S.

### Objective:

To celebrate the 76<sup>th</sup> Independence Day. Under 'Azadi ka Amrit Mahotsav' week various competitions were conducted. The main objective of this was to encourage of students to participate in various competitions