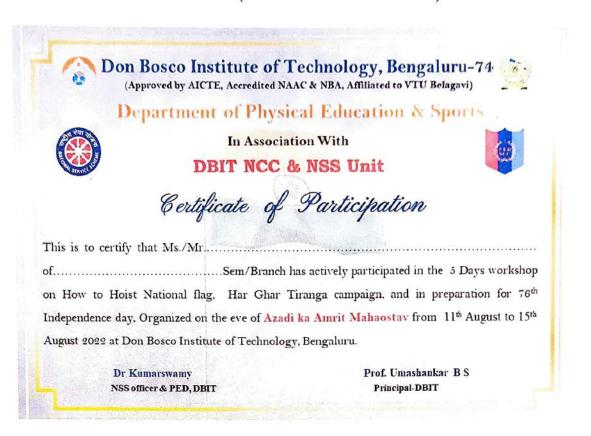

In the light of the above and as per the directions of Ministry of Education, Government of India, Don Bosco Institute of Technology, Bangalore organized one events from 11<sup>th</sup> to 15<sup>th</sup> August 2022.

#### (i) Har Ghar Tiranga

As for the direction from AICTE & VTU, all college needs to conduct "Har Ghar Tiranga" from 13th to 15th August 2022 i.e. to hoist a National Flag on a college campus in a different location to celebrate the "Azadi ka Amrit Mahotsav".

76th Independence Day 2022" will be celebrated on 15th August 2022, Monday in our campus. Chief Guest **Dr. Poornima Jogi .S** NSS implementation officer,

Youth Empowerment and Sports Department Government of Karnataka. Sri. B. Manjunath Executive Director DBIT, this event start by Invocation Song by Ms.Bhargavi NSS Volunteers, Welcome Speech by Prof. Umashankar B S Principal, DBIT, followed by NCC cadets march and the National Flag will be hoisted at 09:00 am by our Guest Dr. Poornima Jogi .S & Flag salutation will be followed by the National Anthem and Group sinning & Solo Dance by our NSS volunteers. Dr. Poorniman Jogi S Speech on 76th Independence Day celebration in our college campus & NSS, NCC volunteers, Staff and faculty members are participated in this event. Dr.Nagabhushan B S Dean Academic, DBIT delivered presidential remarks and spoke about the importance of independence and freedom fighters of India. Dr. Ramesh R L Director of IQAC & HOD Department of Civil and Few Faculty members also shared their thoughts on this occasion. The programme ended successfully with vote of thanks. The programme was coordinated by Dr. Kumaraswamy Physical Education Director and Prof. Ragavendra D, NCC CTO, DBIT, under the guidance of Principal, Prof. Umashankar B S.