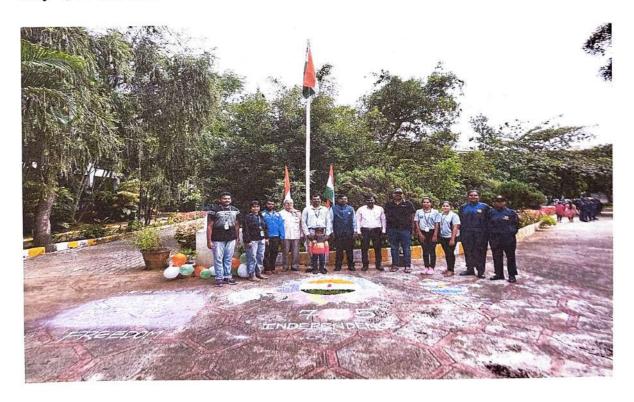

#### (i) Har Ghar Tiranga

As for the direction from AICTE & VTU, all college needs to conduct "Har Ghar Tiranga" from 13th to 15th August 2022 i.e. to hoist a National Flag on a college campus in a different location to celebrate the "Azadi ka Amrit Mahotsav".

We received overwhelming response from student community for both the events. About 268 students from NSS & NSS took part in Har Ghar Tiranga event.

Prof. Umashankar B S Principal DBIT, inaugurated the first day event like hoisting National Flag in college campus on 11th August 2022, Day - 02 flag hosted by Dr.

We identified the three locations on the college campus for the flag hoisting, we request to all HODs, Staff, and students should tack selfies with the Flag and upload in given below the QR code or pin a flag virtual at <a href="https://harghartiranga.com">https://harghartiranga.com</a> this flag hoisting program from 13th to 15th August 2022 at 9.00 am. Hence, I request you to consider this as a special case and kindly do the needful.