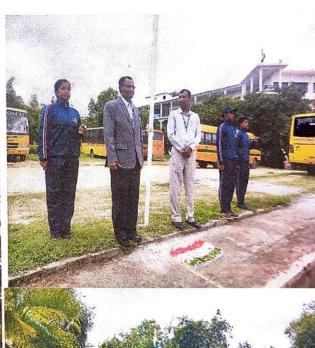

We received overwhelming response from student community for both the events. About 268 students from NSS & NSS took part in Har Ghar Tiranga event.

Prof. Umashankar B S Principal DBIT, inaugurated the first day event like hoisting National Flag in college campus on 11th August 2022, Day - 02 flag hosted by Dr.

Ramesh L R HOD of Civil & IQAC Director DBIT, Dr. Shivanna HOD of ME and Dr.

Raghavendra B K HOD of ISE. Day-03, Flag Hosted by Dr. B S Nagabhushan Dean Academics DBIT, Dr. Anguraja R HOD of EEE, and Dr. Shivakumar K B HOD of CSE. Day - 04, flag hosted by, Dr.Maheshwarappa A N HOD of ECE, Dr.Somaraya B Tallolli Chief librarian, DBIT and Prof. Ragavendra D NCC CTO, DBIT.