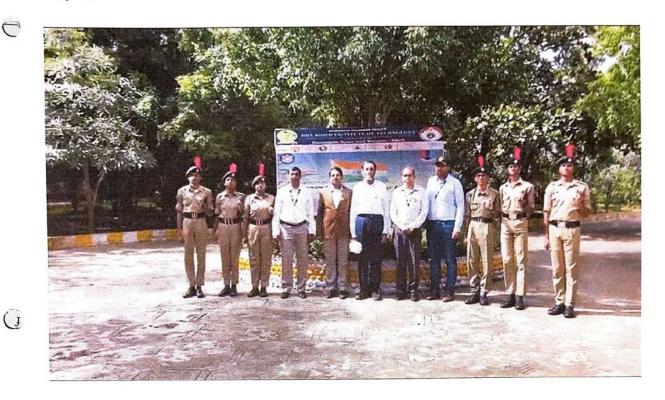

Ramesh L R HOD of Civil & IQAC Director DBIT, Dr. Shivanna HOD of ME and Dr.

Raghavendra B K HOD of ISE. Day-03, Flag Hosted by Dr. B S Nagabhushan Dean Academics DBIT, Dr. Anguraja R HOD of EEE, and Dr. Shivakumar K B HOD of CSE. Day - 04, flag hosted by, Dr.Maheshwarappa A N HOD of ECE, Dr.Somaraya B Tallolli Chief librarian, DBIT and Prof. Ragavendra D NCC CTO, DBIT.

76th Independence Day 2022" will be celebrated on 15th August 2022, Monday in our campus. Chief Guest **Dr. Poornima Jogi .S** NSS implementation officer,

Youth Empowerment and Sports Department Government of Karnataka. Sri. B. Manjunath Executive Director DBIT, this event start by Invocation Song by Ms.Bhargavi NSS Volunteers, Welcome Speech by Prof. Umashankar B S Principal, DBIT, followed by NCC cadets march and the National Flag will be hoisted at 09:00 am by our Guest Dr. Poornima Jogi .S & Flag salutation will be followed by the National Anthem and Group sinning & Solo Dance by our NSS volunteers. Dr. Poorniman Jogi S Speech on 76th Independence Day celebration in our college campus & NSS, NCC volunteers, Staff and faculty members are participated in this event. Dr.Nagabhushan B S Dean Academic, DBIT delivered presidential remarks and spoke about the importance of independence and freedom fighters of India. Dr. Ramesh R L Director of IQAC & HOD Department of Civil and Few Faculty members also shared their thoughts on this occasion. The programme ended successfully with vote of thanks. The programme was coordinated by Dr. Kumaraswamy Physical Education Director and Prof. Ragavendra D, NCC CTO, DBIT, under the guidance of Principal, Prof. Umashankar B S.