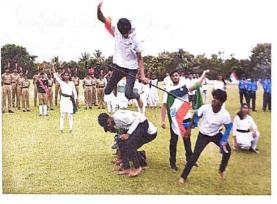

76th Independence Day 2022" will be celebrated on 15th August 2022, Monday in our campus. Chief Guest **Dr. Poornima Jogi .S** NSS implementation officer,

Youth Empowerment and Sports Department Government of Karnataka. Sri. B. Manjunath Executive Director DBIT, this event start by Invocation Song by Ms.Bhargavi NSS Volunteers, Welcome Speech by Prof. Umashankar B S Principal, DBIT, followed by NCC cadets march and the National Flag will be hoisted at 09:00 am by our Guest Dr. Poornima Jogi .S & Flag salutation will be followed by the National Anthem and Group sinning & Solo Dance by our NSS volunteers. Dr. Poorniman Jogi S Speech on 76th Independence Day celebration in our college campus & NSS, NCC volunteers, Staff and faculty members are participated in this event. Dr.Nagabhushan B S Dean Academic, DBIT delivered presidential remarks and spoke about the importance of independence and freedom fighters of India. Dr. Ramesh R L Director of IQAC & HOD Department of Civil and Few Faculty members also shared their thoughts on this occasion. The programme ended successfully with vote of thanks. The programme was coordinated by Dr. Kumaraswamy Physical Education Director and Prof. Ragavendra D, NCC CTO, DBIT, under the guidance of Principal, Prof. Umashankar B S.