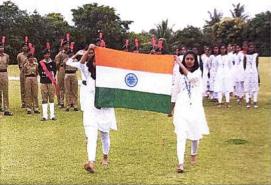

76th Independence Day 2022" will be celebrated on 15th August 2022, Monday in our campus. Chief Guest **Dr. Poornima Jogi .S** NSS implementation officer,

Youth Empowerment and Sports Department Government of Karnataka. Sri. B. Manjunath Executive Director DBIT, this event start by Invocation Song by Ms.Bhargavi NSS Volunteers, Welcome Speech by Prof. Umashankar B S Principal, DBIT, followed by NCC cadets march and the National Flag will be hoisted at 09:00 am by our Guest Dr. Poornima Jogi .S & Flag salutation will be followed by the National Anthem and Group sinning & Solo Dance by our NSS volunteers. Dr. Poorniman Jogi S Speech on 76th Independence Day celebration in our college campus & NSS, NCC volunteers, Staff and faculty members are participated in this event. Dr.Nagabhushan B S Dean Academic, DBIT delivered presidential remarks and spoke about the importance of independence and freedom fighters of India. Dr. Ramesh R L Director of IQAC & HOD Department of Civil and Few Faculty members also shared their thoughts on this occasion. The programme ended successfully with vote of thanks. The programme was coordinated by Dr. Kumaraswamy Physical Education Director and Prof. Ragavendra D, NCC CTO, DBIT, under the guidance of Principal, Prof. Umashankar B S.

### National Flag Hoisting:-