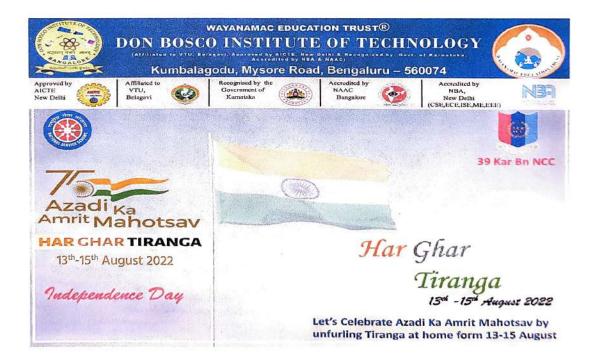

#### (i) Har Ghar Tiranga

As for the direction from AICTE & VTU, all college needs to conduct "Har Ghar Tiranga" from 13th to 15th August 2022 i.e. to hoist a National Flag on a college campus in a different location to celebrate the "Azadi ka Amrit Mahotsav".

Sub: "National Flag hoisting" on a college campus from 13th to 15th August 2022 in the name of "Har Ghar Tiranga" –Reg

With reference to the above-cited subject. I would like to inform you that the Department of Physical Education & Sports, National Service Sachem (NSS), & National Cadet Corps (NCC) are organizing an event of "Har Ghar Tiranga" National flag hoisting on our college campus from the 13th to 15th August 2022. The VTU, AICTE, and UGC are requested to attend all college Staff, Faculty, and students for the Flag hoisting program need maximum participation.

### "Har Ghar Tiranga"

#### **Day - 1**, 11-08-2022

Day-2, 12-08-2022

(H

Day- 3, 13-08-2022

Day-4, 14-08-2022

Day- 5, 15-08-2022

0