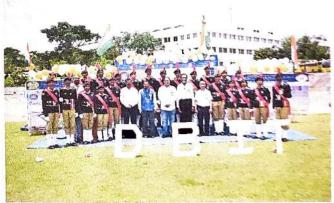

76th Independence Day 2022" will be celebrated on 15th August 2022, Monday in our campus. Chief Guest **Dr. Poornima Jogi .S** NSS implementation officer,

Youth Empowerment and Sports Department Government of Karnataka. Sri. B. Manjunath Executive Director DBIT, this event start by Invocation Song by Ms.Bhargavi NSS Volunteers, Welcome Speech by Prof. Umashankar B S Principal, DBIT, followed by NCC cadets march and the National Flag will be hoisted at 09:00 am by our Guest Dr. Poornima Jogi .S & Flag salutation will be followed by the National Anthem and Group sinning & Solo Dance by our NSS volunteers. Dr. Poorniman Jogi S Speech on 76th Independence Day celebration in our college campus & NSS, NCC volunteers, Staff and faculty members are participated in this event. Dr.Nagabhushan B S Dean Academic, DBIT delivered presidential remarks and spoke about the importance of independence and freedom fighters of India. Dr. Ramesh R L Director of IQAC & HOD Department of Civil and Few Faculty members also shared their thoughts on this occasion. The programme ended successfully with vote of thanks. The programme was coordinated by Dr. Kumaraswamy Physical Education Director and Prof. Ragavendra D, NCC CTO, DBIT, under the guidance of Principal, Prof. Umashankar B S.